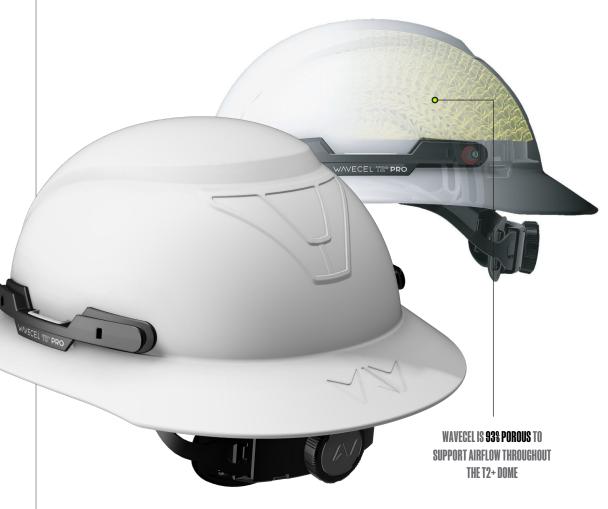

#### WAVECEL TECHNOLOGY

Unprecedented brain protection from impacts, falls, and rotational forces that cause brain injury

#### CUSTOMIZATION

Your logo upon request

ANSI 289.1 EN 12492 CSA 294.1-15

TYPE II Industrial protective Headwear

CLASS E RATING ELECTRICAL PROTECTION

MADE IN THE USA

COOLER WAVECEL'S 93% POROSITY ALLOWS FOR AIR FLOW